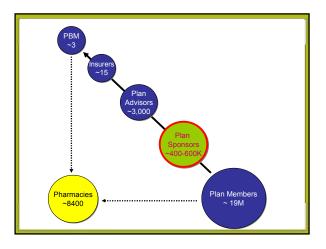

Access Delayed, Access Denied 2010 - Fraser Inst

| Drug P                  | lan #1                         |                        |                        |                        |                       |    |
|-------------------------|--------------------------------|------------------------|------------------------|------------------------|-----------------------|----|
| Formulary               | Frozen<br>/Custom<br>Formulary | Managed<br>Formulary   | Provincial             | Prescription<br>/Open  | Prescribed            |    |
| Со-рау                  | % Coinsurance                  | Flat co-pay            | Deductible             | Sliding<br>Coinsurance | Multi tiered<br>plans |    |
| Limits                  | Ther. Class<br>Incl/excl.      | Ther. Class<br>Limits  | Trial<br>Script        | Days<br>Supply         | Quantity<br>Limits    |    |
| Pricing and<br>Maximums | Allowable<br>Price             | Generic<br>Pricing     | Annual<br>Maximum      | Lifetime<br>Maximum    | Disp Fee<br>Caps      |    |
| Programs                | Step<br>Therapy                | Prior<br>Authorization | Pref. Prov.<br>Network | Therapeutic<br>Subs.   | Gov't<br>Integration  |    |
| Same la                 | lorit.                         |                        | -                      | ber via have           |                       | 19 |