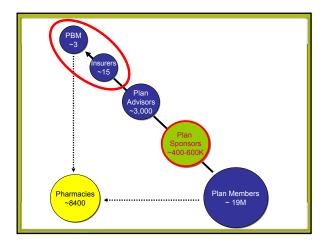

Access Delayed, Access Denied 2010 - Fraser Inst

| Drug P                  | lan #1                         |                        |                        |                        |                       |    |
|-------------------------|--------------------------------|------------------------|------------------------|------------------------|-----------------------|----|
| Formulary               | Frozen<br>/Custom<br>Formulary | Managed<br>Formulary   | Provincial             | Prescription<br>/Open  | Prescribed            |    |
| Со-рау                  | % Coinsurance                  | Flat co-pay            | Deductible             | Sliding<br>Coinsurance | Multi tiered<br>plans |    |
| Limits                  | Ther. Class<br>Incl/excl.      | Ther. Class<br>Limits  | Trial<br>Script        | Days<br>Supply         | Quantity<br>Limits    |    |
| Pricing and<br>Maximums | Allowable<br>Price             | Generic<br>Pricing     | Annual<br>Maximum      | Lifetime<br>Maximum    | Disp Fee<br>Caps      |    |
| Programs                | Step<br>Therapy                | Prior<br>Authorization | Pref. Prov.<br>Network | Therapeutic<br>Subs.   | Gov't<br>Integration  |    |
| Same la                 | lorit.                         |                        | -                      | ber via have           |                       | 19 |